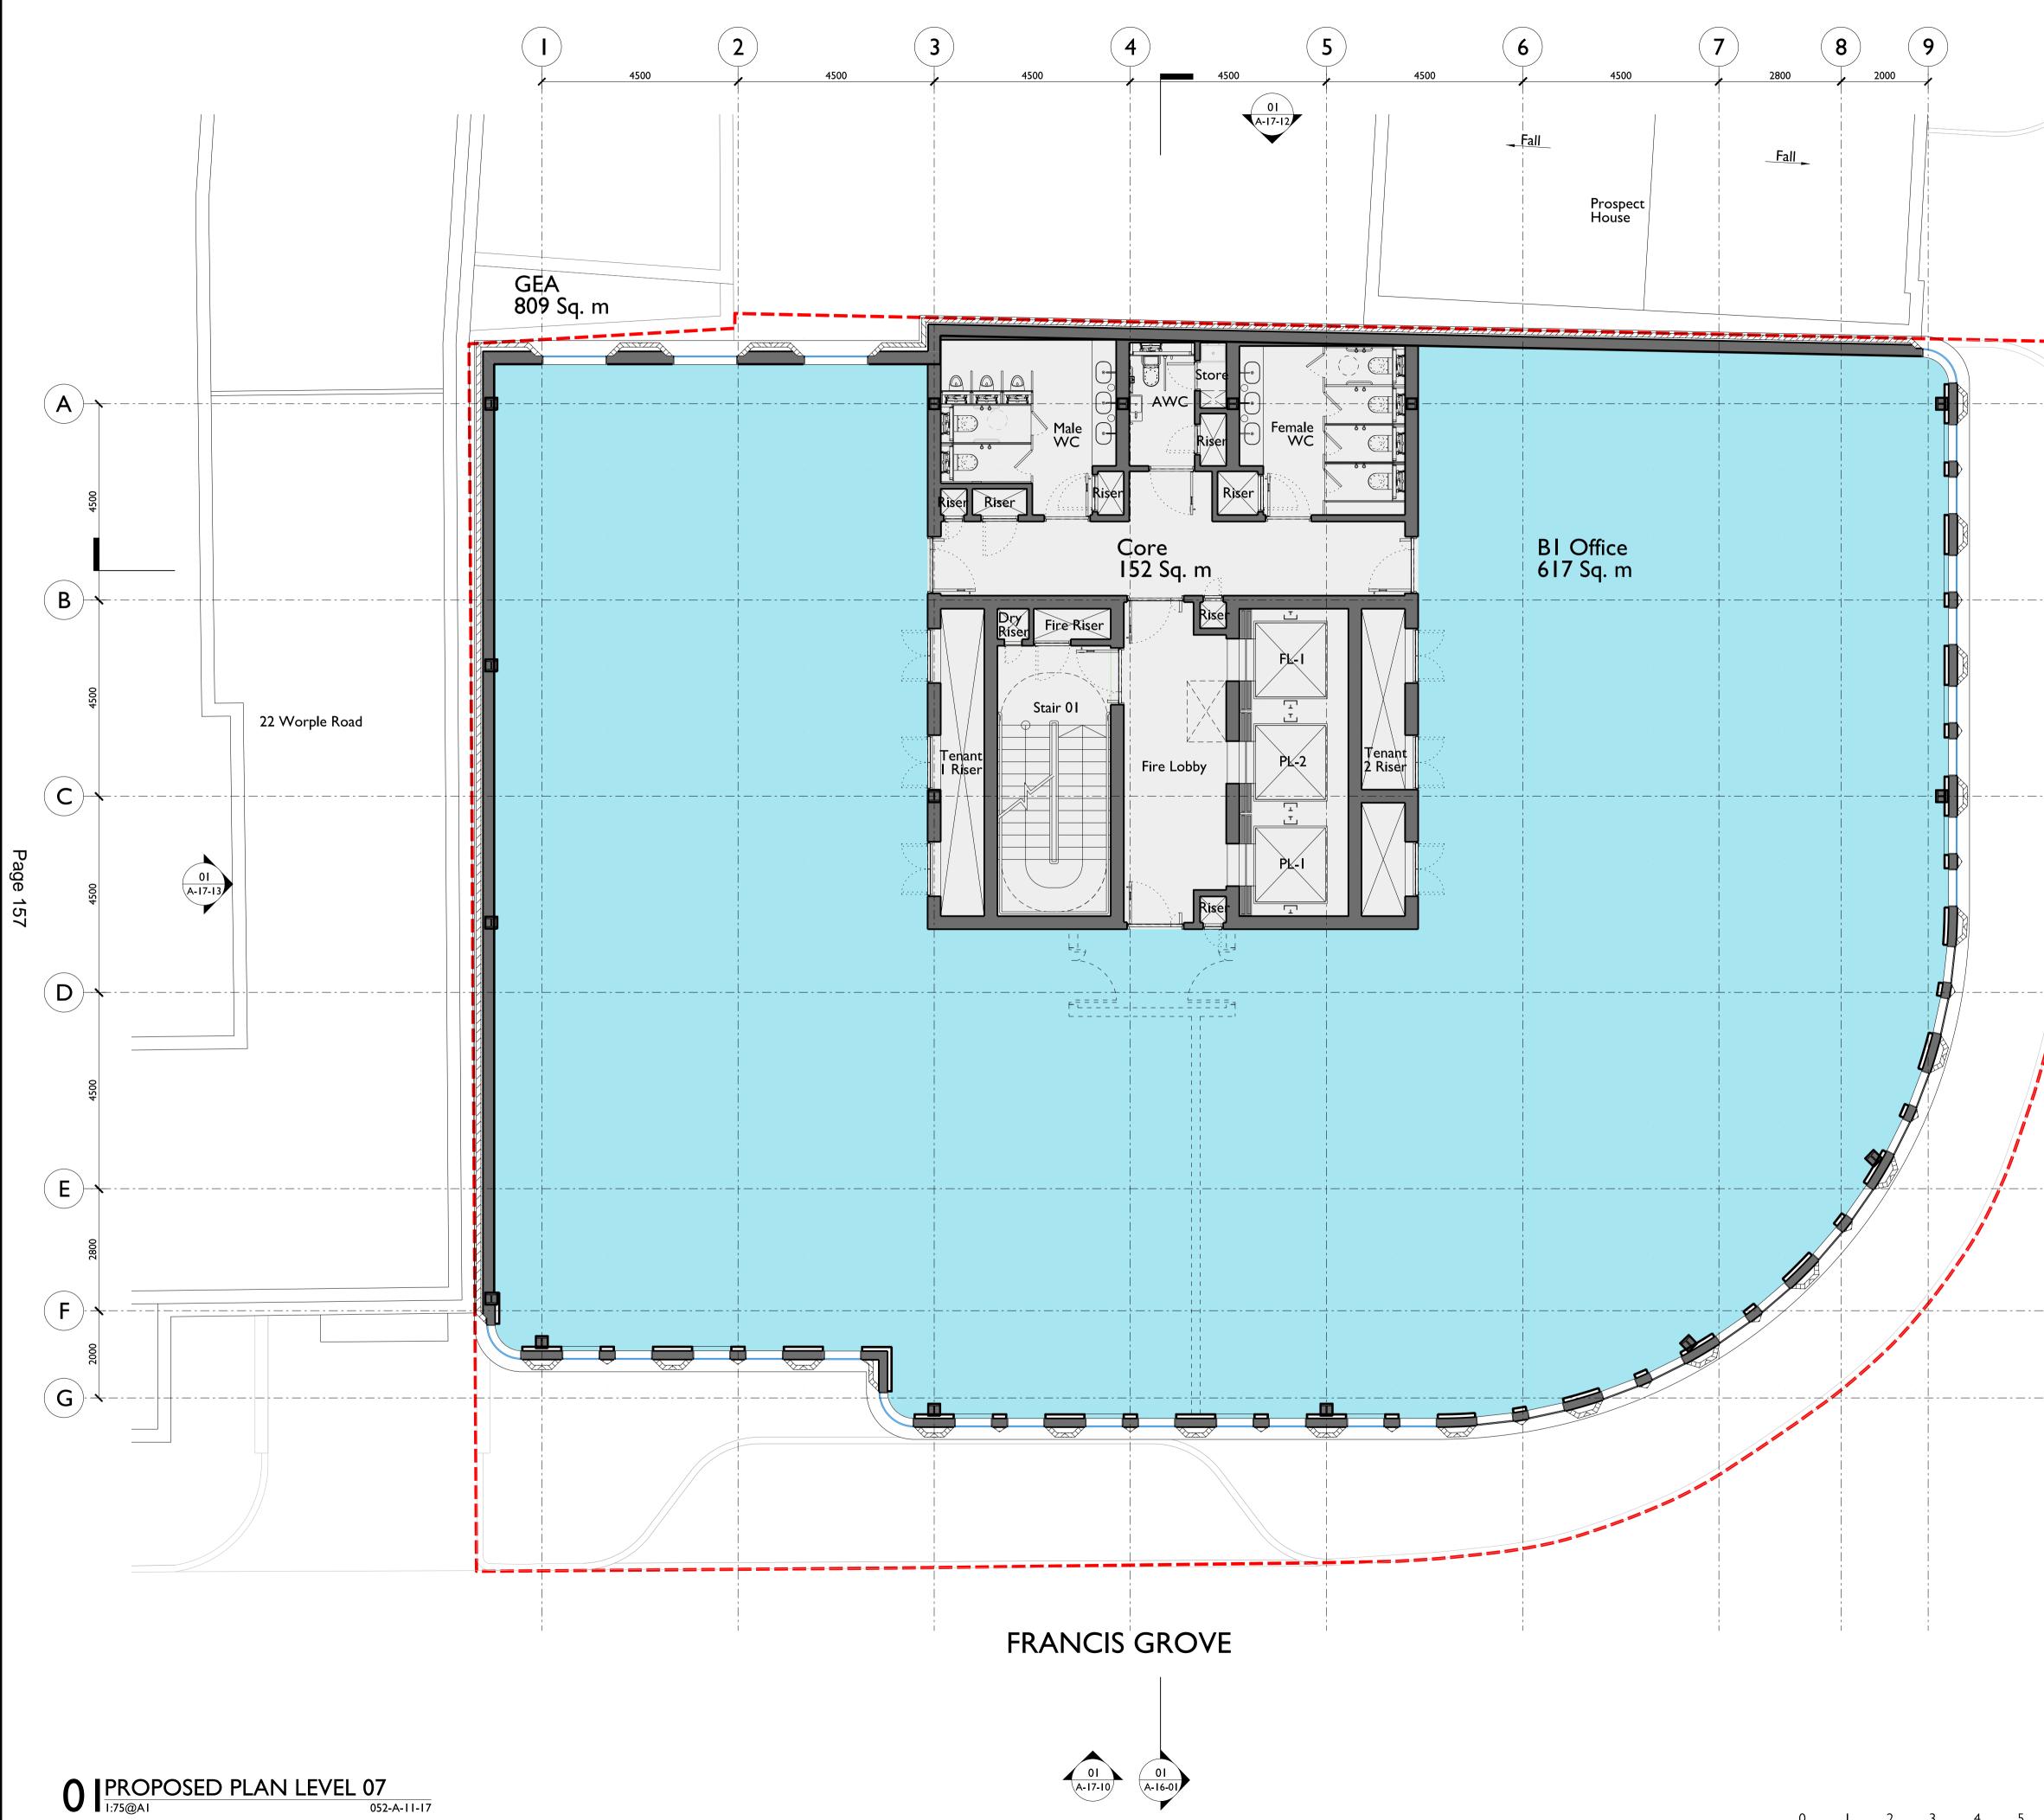

|                 | <ol> <li>General Notes</li> <li>Dimensions are in milimeters unless stated otherwise.</li> <li>Levels are in metres relative to project SOP with AOD equivalent level given for reference.</li> <li>Dimensions govern.</li> <li>All dimensions to be verified on site before proceeding.</li> <li>All discrepancies to be notified in writing to MATT architecture LLP.</li> <li>To be read in conjunction with all relevant engineers and specialists' drawings and specifications.</li> </ol> |
|-----------------|-------------------------------------------------------------------------------------------------------------------------------------------------------------------------------------------------------------------------------------------------------------------------------------